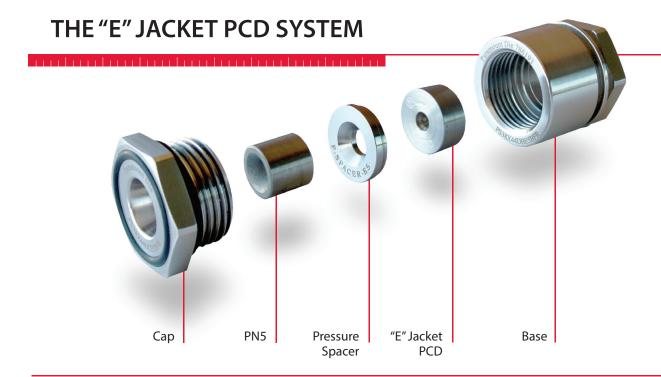

Cap (ParaLoc<sup>™</sup> Pressure Holder)
Base (ParaLoc<sup>™</sup> Cylindrical or Tapered Pressure Holder)

## **New From Paramount Die**

- 360 degree contact for better heat transfer.
- Locked into place by the taper for better stability.
- PCD sizes from D12 to D24.
- Flexibility: Interchange PCD blank sizes and die geometries with holders of different diameters.

## **Die Systems**

- Designed for a variety of holders in pressure or non-pressure applications from tapered to cylindrical.
- Cylindrical holder diameter range from 1.5" (38mm) to 3" (76mm).
- Tapered holder diameter range from 1.5" (38mm) to 2.875" (72mm).